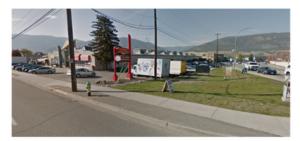

## Parking

- Our parking lot is marked on the map with P
- If our lot is full, there is street parking available on Duncan Ave W
- Parking lot entrances marked
  Intrance
- Building entrances marked 🛑

 'Duncan West entrance' this is the closest entrance to our studio - our studio is located <u>upstairs</u>

• You're in the right place! This is the parking lot entrance at the intersection of Fairview & Duncan