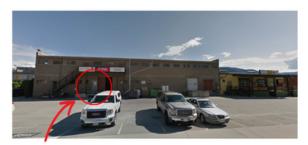

• Please see the map for detailed parking/drop off location and instructions. Our studio is located upstairs in the Cannery Building. There will be signage. Please collect your number from the registration table, then head into our 'backstage' studio.

## Parking

- Our parking lot is marked on the map with P
- If our lot is full, there is street parking available on Duncan Ave W
- Parking lot entrances marked
  Intrance
- Building entrances marked 🛑

 'Duncan West entrance' this is the closest entrance to our studio - our studio is located <u>upstairs</u>