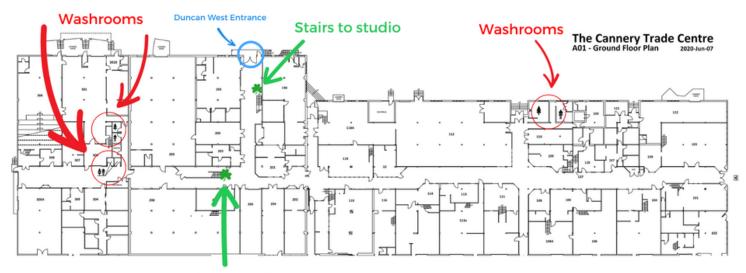

• Please ensure your dancer fills their water bottle and uses the washroom prior to arrival at the feis as we only have one washroom in the studio. (There are also public washrooms downstairs in our building, the access code is 2440.)

## Cannery Trade Centre Map

- Washrooms are circled in red access code is 3660
- Our studio is located <u>upstairs</u> stairs are marked with a green shamrock

Stairs to studio

Thank you to our sponsor