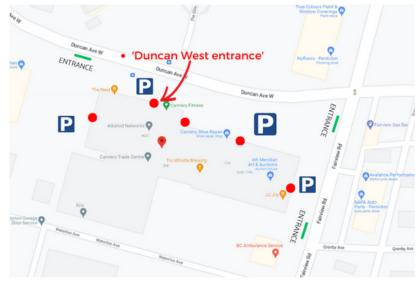

• Please see the map for detailed parking/drop off location and instructions. Our studio is located upstairs in the Cannery Building. There will be signage. Please collect your number from the registration table, then head into our 'backstage' studio.

## Parking

- Our parking lot is marked on the map with P
- If our lot is full, there is street parking available on Duncan Ave W
- Parking lot entrances marked
  Intrance
- Building entrances marked 🛑

 'Duncan West entrance' this is the closest entrance to our studio - our studio is located <u>upstairs</u>

• You're in the right place! This is the parking lot entrance at the intersection of Fairview & Duncan

## Cannery Trade Centre Map

- Washrooms are circled in red access code is 3660
- Our studio is located <u>upstairs</u> stairs are marked with a green shamrock

Stairs to studio

Thank you to our sponsor